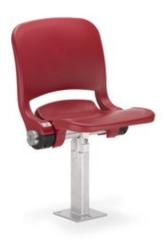

### abacus BRONZE

ABACUS

SILVER

The seat and backrest are made of through-dyed polypropylene, thanks to which the colours are more intensive and do not fade in different weather conditions. This applies to the whole range of available colours and has been confirmed by tests. The chairs are durable and can be used for many years.

The Abacus Silver chair has all the advantages of the basic model. Additionally, to increase the user's comfort, both the backrest and seat have been equipped with upholstered pads filled with foam.

DIMENSIONS\*: Abacus Bronze / Silver Type B