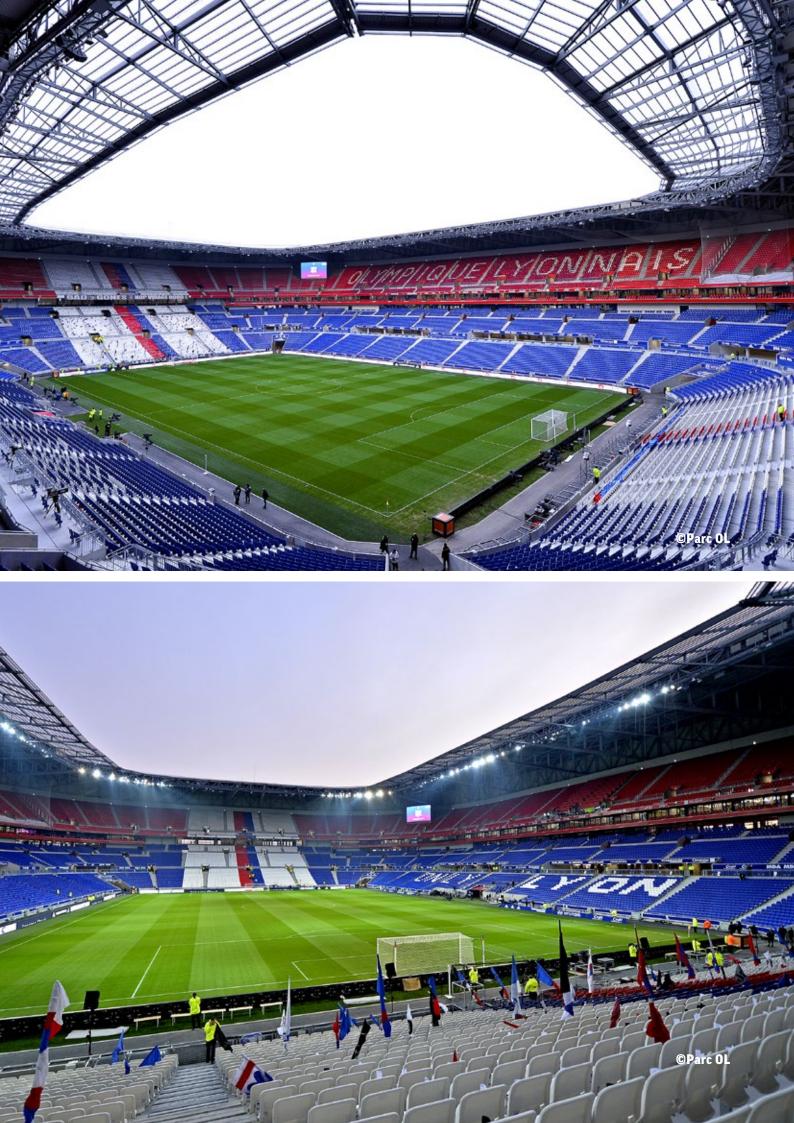

# STADIUM DESIGN

Simple, modern design and exceptional ergonomic properties are the key advantages of the Abacus chair. This model, designed by Rebecca Stewart in the internationally recognised architectural studio Arup, is one of the most compact models in the Forum Seating's offer. It has been awarded a very prestigious prize: the FX Award that is given for international design excellence.