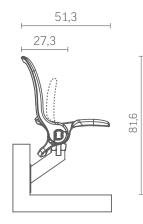

The Abacus Silver chair has all the advantages of the basic model. Additionally, to increase the user's comfort, both the backrest and seat have been equipped with upholstered pads filled with foam.

DIMENSIONS\*: Abacus Bronze / Silver Type B

#### **ASSEMBLY OPTIONS:**

Floor type:

Armchair arrangement:

In a straight In a curve line

Assembly types:

TYPE C to the floor

TYPE B to the step riser

© Copyright Nowy Styl Group