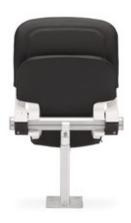

# STADIUM DESIGN

Simple, modern design and exceptional ergonomic properties are the key advantages of the Abacus chair. This model, designed by Rebecca Stewart in the internationally recognised architectural studio Arup, is one of the most compact models in the Forum Seating's offer. It has been awarded a very prestigious prize: the FX Award that is given for international design excellence.

The Abacus chairs are made of through-dyed polypropylene to guarantee uniformity of colour throughout the entire product. The lack of metal elements makes the Abacus chairs perfect products that can be successfully used in all weather conditions. Thanks to a gravitational mechanism, the seat can be automatically folded and the distance between rows is wide enough. The folded chair occupies a small place.