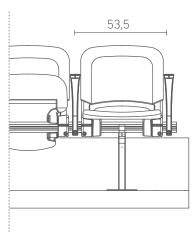

#### CHARACTERISTIC FEATURES AND AVAILABLE OPTIONS:

- The chairs are mounted on a beam fixed to a floor or a step riser. They can be assembled in a curve with a radius of 15 m.
- The products from this line can be equipped with a seat heating system.
- Armrests made of polyamide with fibreglass are additional options.
- The chairs can be equipped with a cup holder fixed to the armrest.
- Plates with seat numbers are weather-resistant and fixed permanently to the chair.
- There is a possibility of fixing desktops for press to the chairs. They are made of HPL a material characterised by excellent durability parameters.
- We also offer additional stadium equipment: railings, desktops for press, VIP armchairs, and armchairs fixed to players' benches.