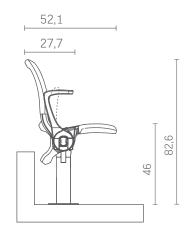

The Abacus Silver chair has all the advantages of the basic model. Additionally, to increase the user's comfort, both the backrest and seat have been equipped with upholstered pads filled with foam.

DIMENSIONS\*: Abacus Bronze / Silver Type B

#### DIMENSIONS\*: