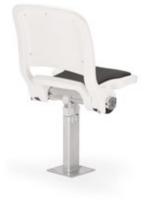

### abacus GOLD

This model has been designed to meet the needs of the most demanding users. The seat and the backrest have special covers made of weather-resistant leatherette and filled with a thick foam layer. This solution increases the user's comfort and has a positive influence on the aesthetics of the space.

Abacus Gold is a highly durable and top quality chair. It can be equipped with a two-stage ventilation system, which channels air through the perforated upholstery. Thanks to this solution, it is possible to use the chair comfortably, even on hot days.