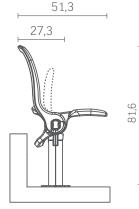

#### DIMENSIONS\*:

#### Abacus Gold Type B

Abacus Gold Type C

#### **ASSEMBLY OPTIONS:**

Floor type:

Armchair arrangement:

In a straight In a curve line

Assembly types:

TYPE C to the floor

TYPE B to the step riser

© Copyright Nowy Styl Group