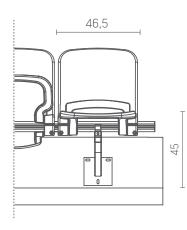

The Abacus Silver chair has all the advantages of the basic model. Additionally, to increase the user's comfort, both the backrest and seat have been equipped with upholstered pads filled with foam.

DIMENSIONS\*: Abacus Bronze / Silver Type B

#### DIMENSIONS\*:

#### Abacus Gold Type B

Abacus Gold Type C