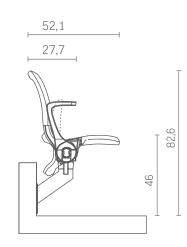

The Abacus Silver chair has all the advantages of the basic model. Additionally, to increase the user's comfort, both the backrest and seat have been equipped with upholstered pads filled with foam.

DIMENSIONS\*: Abacus Bronze / Silver Type B

#### DIMENSIONS\*: