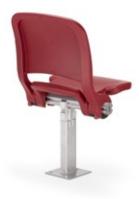

### abacus BRONZE

ABACUS

SILVER

The seat and backrest are made of through-dyed polypropylene, thanks to which the colours are more intensive and do not fade in different weather conditions. This applies to the whole range of available colours and has been confirmed by tests. The chairs are durable and can be used for many years.

The Abacus Silver chair has all the advantages of the basic model. Additionally, to increase the user's comfort, both the backrest and seat have been equipped with upholstered pads filled with foam.

DIMENSIONS\*: Abacus Bronze / Silver Type B