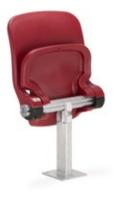

### abacus BRONZE

ABACUS

SILVER

The seat and backrest are made of through-dyed polypropylene, thanks to which the colours are more intensive and do not fade in different weather conditions. This applies to the whole range of available colours and has been confirmed by tests. The chairs are durable and can be used for many years.

The Abacus Silver chair has all the advantages of the basic model. Additionally, to increase the user's comfort, both the backrest and seat have been equipped with upholstered pads filled with foam.

DIMENSIONS\*: Abacus Bronze / Silver Type B