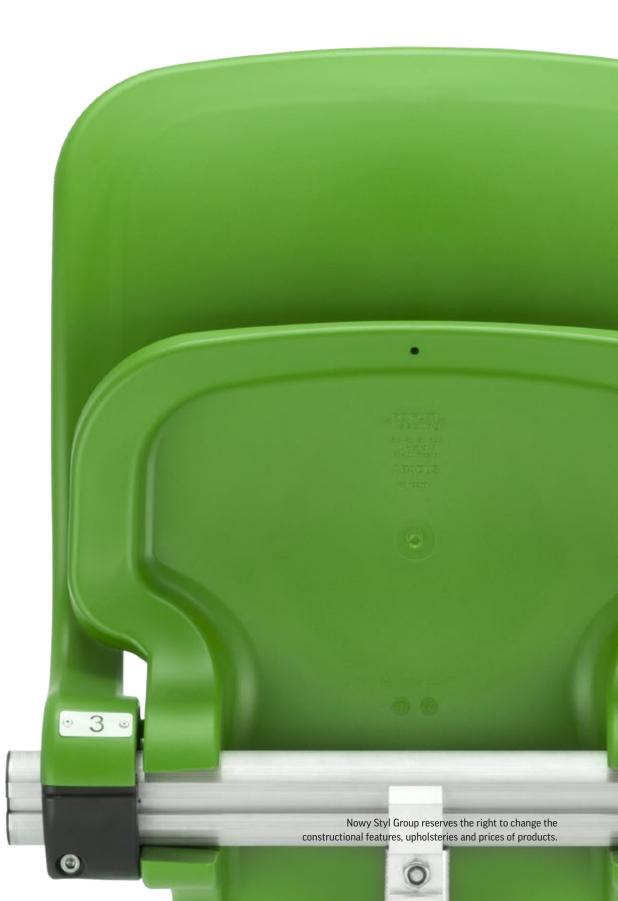

The Abacus chairs are made of through-dyed polypropylene to guarantee uniformity of colour throughout the entire product. The lack of metal elements makes the Abacus chairs perfect products that can be successfully used in all weather conditions. Thanks to a gravitational mechanism, the seat can be automatically folded and the distance between rows is wide enough. The folded chair occupies a small place.

The Abacus line is resistant to different mechanical damages, as confirmed by durability tests. The chair is available in a few versions, thanks to which it is possible to arrange not only stadium tribunes, but also VIP sections and press seats.

### abacus BRONZE

ABACUS

SILVER

The seat and backrest are made of through-dyed polypropylene, thanks to which the colours are more intensive and do not fade in different weather conditions. This applies to the whole range of available colours and has been confirmed by tests. The chairs are durable and can be used for many years.