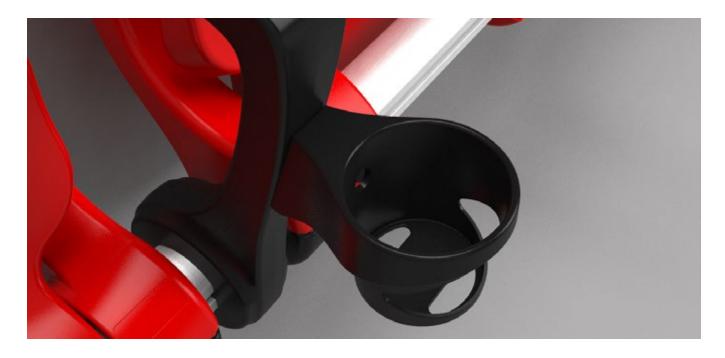

#### CHARACTERISTIC FEATURES AND AVAILABLE OPTIONS:

- The chairs are mounted on a beam fixed to a floor or a step riser. They can be assembled in a curve with a radius of 15 m.
- The products from this line can be equipped with a seat heating system.
- Armrests made of polyamide with fibreglass are additional options.
- The chairs can be equipped with a cup holder fixed to the armrest.
- Plates with seat numbers are weather-resistant and fixed permanently to the chair.
- There is a possibility of fixing desktops for press to the chairs. They are made of HPL a material characterised by excellent durability parameters.
- We also offer additional stadium equipment: railings, desktops for press, VIP armchairs, and armchairs fixed to players' benches.