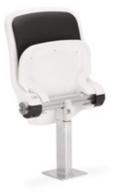

### abacus BRONZE

ABACUS

SILVER

The seat and backrest are made of through-dyed polypropylene, thanks to which the colours are more intensive and do not fade in different weather conditions. This applies to the whole range of available colours and has been confirmed by tests. The chairs are durable and can be used for many years.

The Abacus Silver chair has all the advantages of the basic model. Additionally, to increase the user's comfort, both the backrest and seat have been equipped with upholstered pads filled with foam.

DIMENSIONS\*: Abacus Bronze / Silver Type B