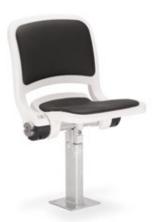

### abacus BRONZE

ABACUS

SILVER

The seat and backrest are made of through-dyed polypropylene, thanks to which the colours are more intensive and do not fade in different weather conditions. This applies to the whole range of available colours and has been confirmed by tests. The chairs are durable and can be used for many years.

The Abacus Silver chair has all the advantages of the basic model. Additionally, to increase the user's comfort, both the backrest and seat have been equipped with upholstered pads filled with foam.

DIMENSIONS\*: Abacus Bronze / Silver Type B