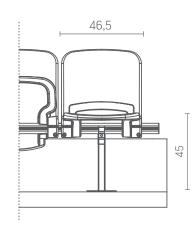

The Abacus Silver chair has all the advantages of the basic model. Additionally, to increase the user's comfort, both the backrest and seat have been equipped with upholstered pads filled with foam.

DIMENSIONS\*: Abacus Bronze / Silver Type B

#### **ASSEMBLY OPTIONS:**

Floor type:

Armchair arrangement:

In a straight In a curve line

Assembly types:

TYPE C to the floor

TYPE B to the step riser

© Copyright Nowy Styl Group