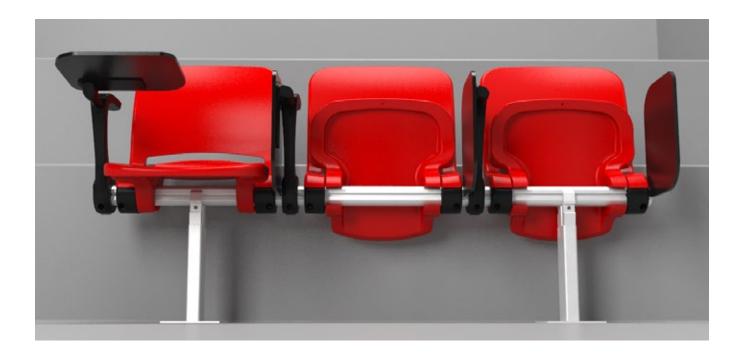

The Abacus chairs are made of through-dyed polypropylene to guarantee uniformity of colour throughout the entire product. The lack of metal elements makes the Abacus chairs perfect products that can be successfully used in all weather conditions. Thanks to a gravitational mechanism, the seat can be automatically folded and the distance between rows is wide enough. The folded chair occupies a small place.

The Abacus line is resistant to different mechanical damages, as confirmed by durability tests. The chair is available in a few versions, thanks to which it is possible to arrange not only stadium tribunes, but also VIP sections and press seats.

#### CHARACTERISTIC FEATURES AND AVAILABLE OPTIONS:

- The chairs are mounted on a beam fixed to a floor or a step riser. They can be assembled in a curve with a radius of 15 m.
- The products from this line can be equipped with a seat heating system.
- Armrests made of polyamide with fibreglass are additional options.
- The chairs can be equipped with a cup holder fixed to the armrest.
- Plates with seat numbers are weather-resistant and fixed permanently to the chair.
- There is a possibility of fixing desktops for press to the chairs. They are made of HPL a material characterised by excellent durability parameters.
- We also offer additional stadium equipment: railings, desktops for press, VIP armchairs, and armchairs fixed to players' benches.