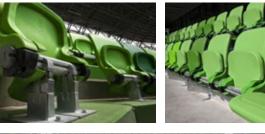

#### CHARACTERISTIC FEATURES AND AVAILABLE OPTIONS:

- The chairs are mounted on a beam fixed to a floor or a step riser. They can be assembled in a curve with a radius of 15 m.
- The products from this line can be equipped with a seat heating system.
- Armrests made of polyamide with fibreglass are additional options.
- The chairs can be equipped with a cup holder fixed to the armrest.
- Plates with seat numbers are weather-resistant and fixed permanently to the chair.
- There is a possibility of fixing desktops for press to the chairs. They are made of HPL a material characterised by excellent durability parameters.
- We also offer additional stadium equipment: railings, desktops for press, VIP armchairs, and armchairs fixed to players' benches.

#### **ASSEMBLY OPTIONS:**

Floor type:

Armchair arrangement:

In a straight In a curve line

Assembly types:

TYPE C to the floor

TYPE B to the step riser

© Copyright Nowy Styl Group