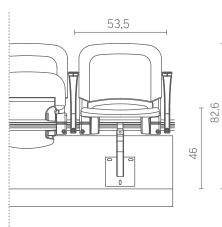

#### DIMENSIONS\*:

#### Abacus Gold Type B

Abacus Gold Type C

#### **ASSEMBLY OPTIONS:**

Floor type:

Armchair arrangement:

In a straight In a curve line

Assembly types:

TYPE C to the floor

TYPE B to the step riser

© Copyright Nowy Styl Group